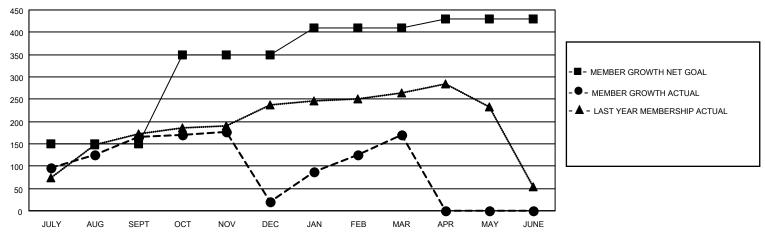

#### GOALS AND ACTUAL MEMBERS CUMULATIVE

| DROPPED CLUBS: 4 |     | 83 CLUBS OF 131 ADDED 1 OR<br>MORE NEW MEMBERS | GENDER DISTRIBUTION                 |                                  |  |
|------------------|-----|------------------------------------------------|-------------------------------------|----------------------------------|--|
|                  |     | INIONE NEW MILIMBERS                           | MALE<br>FEMALE                      | 2,806 (69.52%)<br>1,229 (30.45%) |  |
| DROPPED MEMBERS  |     |                                                | NON BINARY PREFER NOT TO ANSWER     | 0 (0.00%)                        |  |
| DECEASED         | 14  |                                                | THEFERINGT TO ANSWER                | 1 (0.0270)                       |  |
| CLUB CANCELLED   | 70  | CLICK HERE FOR CUMULATIVE                      | TOTAL FAMILY UNIT MEMBERS           | 3 439                            |  |
| OTHER            | 179 | MEMBERSHIP DATA                                |                                     |                                  |  |
| TOTAL            | 263 |                                                | FAMILY MEMBERS PAYING HALF DUES 236 |                                  |  |
|                  |     |                                                |                                     |                                  |  |

## District 308 B1

| Clubs RESULTS FOR 2021-2022 |   |   |   | Members RESULTS FOR 2021-2022 |     |     |     |
|-----------------------------|---|---|---|-------------------------------|-----|-----|-----|
|                             |   |   |   |                               |     |     |     |
| JULY/AUG/SEPT               | 1 | 1 | 0 | JULY/AUG/SEPT                 | 150 | 208 | 39  |
| OCT/NOV/DEC                 | 2 | 0 | 2 | OCT/NOV/DEC                   | 200 | 32  | 175 |
| JAN/FEB/MAR                 | 2 | 2 | 2 | JAN/FEB/MAR                   | 60  | 231 | 49  |
| APR/MAY/JUNE                | 0 | 0 | 0 | APR/MAY/JUNE                  | 20  | 0   | 0   |