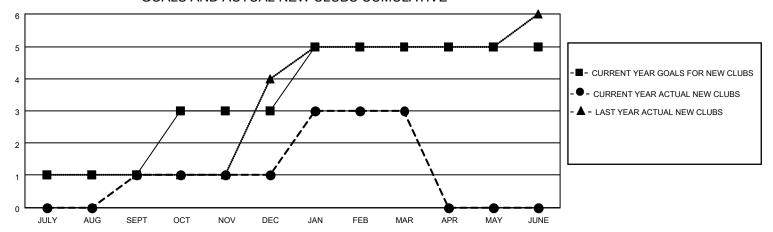

### GOALS AND ACTUAL NEW CLUBS CUMULATIVE

## District 308 B1

| Clubs RESULTS FOR 2021-2022 |   |   |   | Members RESULTS FOR 2021-2022 |     |     |     |
|-----------------------------|---|---|---|-------------------------------|-----|-----|-----|
|                             |   |   |   |                               |     |     |     |
| JULY/AUG/SEPT               | 1 | 1 | 0 | JULY/AUG/SEPT                 | 150 | 208 | 39  |
| OCT/NOV/DEC                 | 2 | 0 | 2 | OCT/NOV/DEC                   | 200 | 32  | 175 |
| JAN/FEB/MAR                 | 2 | 2 | 2 | JAN/FEB/MAR                   | 60  | 231 | 49  |
| APR/MAY/JUNE                | 0 | 0 | 0 | APR/MAY/JUNE                  | 20  | 0   | 0   |